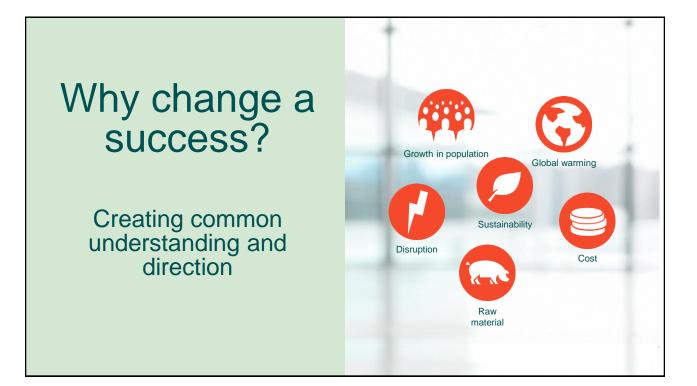

### Disruption

#### The actual story about African Swine Fever

50% of all pigs in the world are produced in China

African Swine Fever has spread into almost alla areas of China

Chinese pig production has dropped drmatically:

- Pigs for slaugther: 16.1%
- Sows: 19.1%

Rabobank estimates that Chinese pig production will be reduced by 35 % by year end.