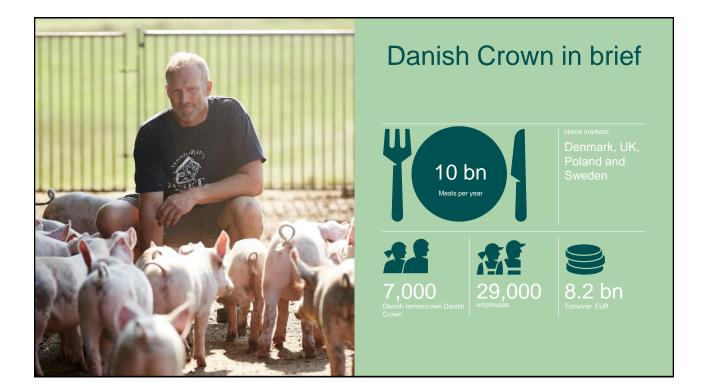

# Danish Crown has market access to 136 countries

<figure><text><text><text>

Our 2030 goal in Danish Crown is to reduce our GHG emissions by 50 %

Our 2050 vision is to produce Danish Crown meat climate neutral (net zero)