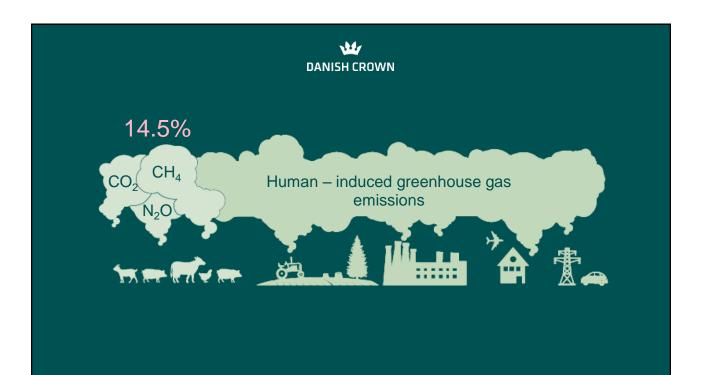

# Danish Crown has market access to 136 countries

<figure><text><text><text>

Our 2030 goal in Danish Crown is to reduce our GHG emissions by 50 %

Our 2050 vision is to produce Danish Crown meat climate neutral (net zero)