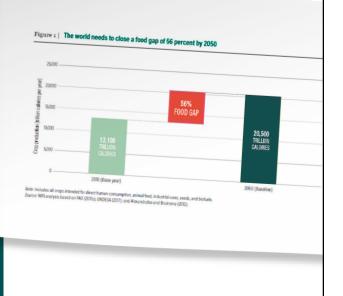

## A Global Challenge



•

# A challenging global context







•

### Consumers are setting a new agenda



#### **Global Food Trends**



Sustainability



Local Produce



Eating out of home









Exports of piglets has grown by annually by 14% since 1999

Exports are going into Germany and Poland



### Disruption

#### The actual story about African Swine Fever

50% of all pigs in the world are produced in China

African Swine Fever has spread into almost alla areas of China

Chinese pig production has dropped drmatically:

- Pigs for slaugther: 16.1%
- Sows: 19.1%

Rabobank estimates that Chinese pig production will be reduced by 35 % by year end.







# Danish Crown has market access to 136 countries

<figure><text><text><text>













Our 2030 goal in Danish Crown is to reduce our GHG emissio